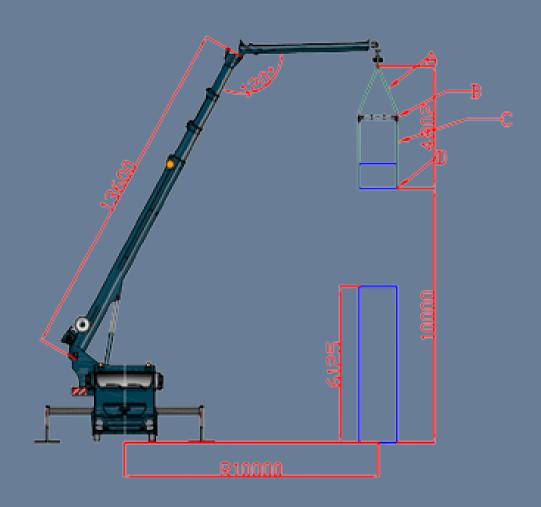

Our client is fitting the internal heating and ventilation units to a new build large industrial warehouse.

The total footprint of the building is 62,000m² yet only had a maximum eves height of 18m with sprinkler systems in the roof limiting useable height.

Over a week long project we supplied Bocker AK46 on full contract lift with telehandler, telehandler operator, additional mats and required lifting equipment.

We utilised our in house multi mat system to reduce outrigger loadings and protect the new concrete slab. All works where completed safely and within initial timescales.