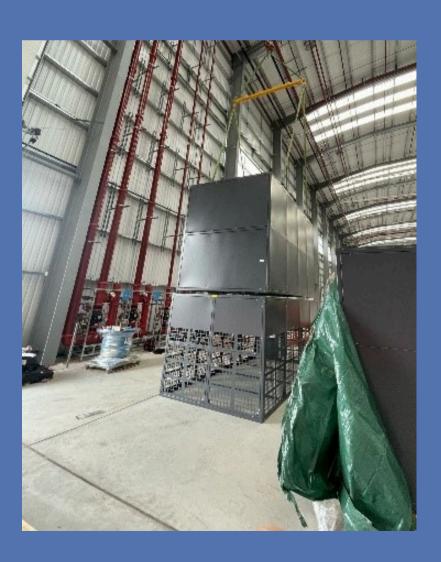

Our client is fitting the internal heating and ventilation units to a new build large industrial warehouse.

The total footprint of the building is 62,000m² yet only had a maximum eves height of 18m with sprinkler systems in the roof limiting useable height.

Over a week long project we supplied Bocker AK46 on full contract lift with telehandler, telehandler operator, additional mats and required lifting equipment.

We utilised our in house multi mat system to reduce outrigger loadings and protect the new concrete slab. All works where completed safely and within initial timescales.