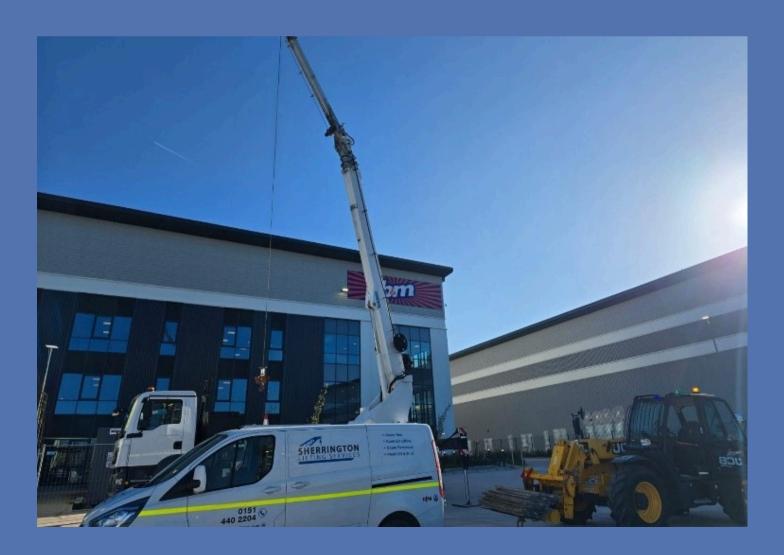

We supplied a full lifting package with all required lifting equipment including telehandler with operator for offloading and moving loads around the warehouse.

We were provided concrete slab design to work with and ensured our outrigger loadings worked with the requirements.

Over a week long project we supplied Bocker AK46 on full contract lift with telehandler, telehandler operator, additional mats and required lifting equipment.

We utilised our in house multi mat system to reduce outrigger loadings and protect the new concrete slab. All works where completed safely and within initial timescales.