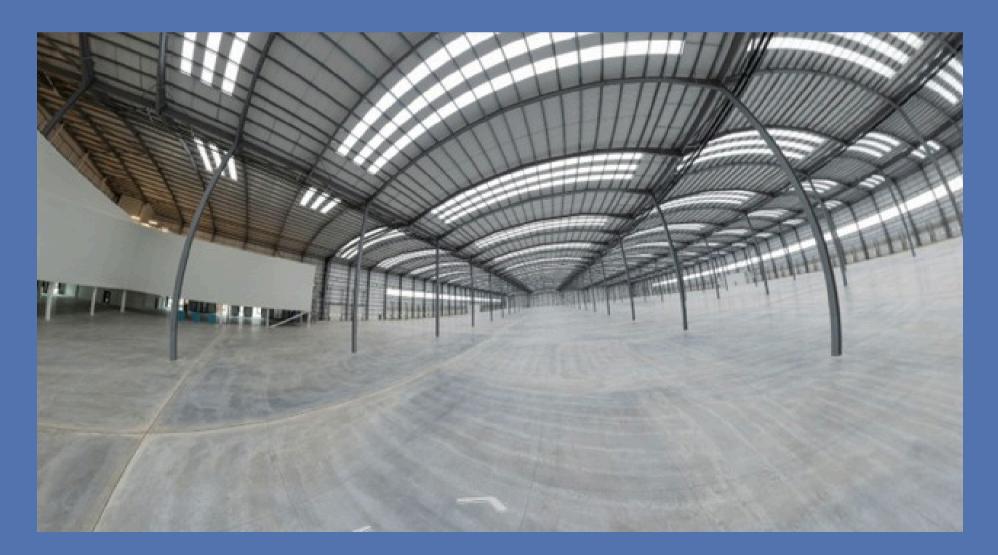

Our client is fitting the internal heating and ventilation units to a new build large industrial warehouse.

The total footprint of the building is 62,000m² yet only had a maximum eves height of 18m with sprinkler systems in the roof limiting useable height.

Over a week long project we supplied Bocker AK46 on full contract lift with telehandler, telehandler operator, additional mats and required lifting equipment.

We utilised our in house multi mat system to reduce outrigger loadings and protect the new concrete slab. All works where completed safely and within initial timescales.