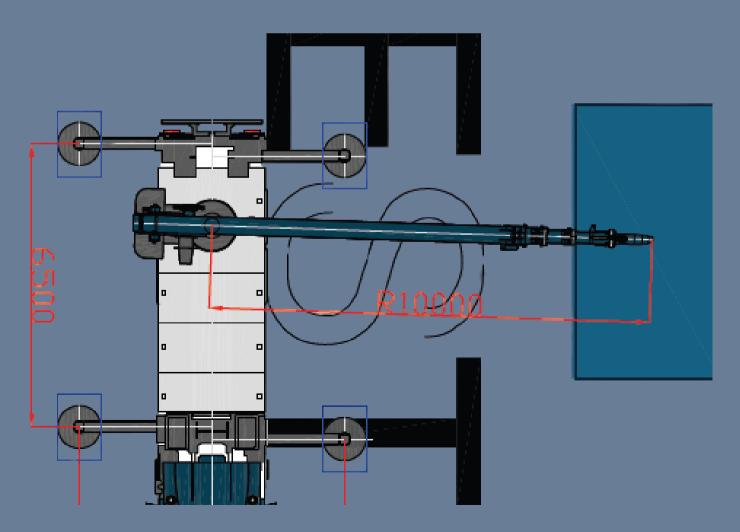

We supplied a full lifting package with all required lifting equipment including telehandler with operator for offloading and moving loads around the warehouse.

We were provided concrete slab design to work with and ensured our outrigger loadings worked with the requirements.

Over a week long project we supplied Bocker AK46 on full contract lift with telehandler, telehandler operator, additional mats and required lifting equipment.

We utilised our in house multi mat system to reduce outrigger loadings and protect the new concrete slab. All works where completed safely and within initial timescales.