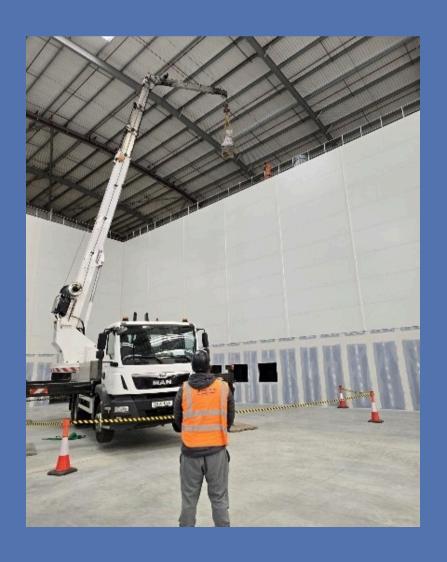

Our client is fitting the internal heating and ventilation units to a new build large industrial warehouse.

The total footprint of the building is 62,000m² yet only had a maximum eves height of 18m with sprinkler systems in the roof limiting useable height.

Over a week long project we supplied Bocker AK46 on full contract lift with telehandler, telehandler operator, additional mats and required lifting equipment.

We utilised our in house multi mat system to reduce outrigger loadings and protect the new concrete slab. All works where completed safely and within initial timescales.